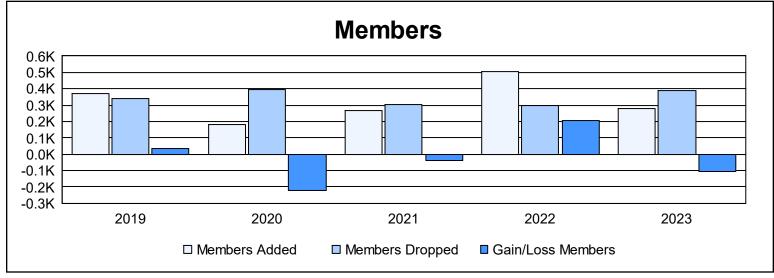

District 316 B As of June 2023 Cumulative

| Year      | New<br>Clubs | Dropped<br>Clubs | Gain/<br>Loss<br>Clubs | New<br>Members | Charter<br>Members | Reinstate<br>Members | Transfer<br>Members | Total<br>Member<br>Added | Total<br>Members<br>Dropped | Gain/<br>Loss<br>Members |
|-----------|--------------|------------------|------------------------|----------------|--------------------|----------------------|---------------------|--------------------------|-----------------------------|--------------------------|
| 2018-2019 | 5            | 3                | 2                      | 235            | 124                | 5                    | 6                   | 370                      | 338                         | 32                       |
| 2019-2020 | 3            | 1                | 2                      | 104            | 65                 | 5                    | 5                   | 179                      | 398                         | -219                     |
| 2020-2021 | 2            | 5                | -3                     | 181            | 57                 | 17                   | 10                  | 265                      | 305                         | -40                      |
| 2021-2022 | 11           | 3                | 8                      | 259            | 237                | 10                   | 1                   | 507                      | 299                         | 208                      |
| 2022-2023 | 5            | 9                | -4                     | 135            | 123                | 17                   | 6                   | 281                      | 389                         | -108                     |
| Average   | 5            | 4                | 1                      | 183            | 121                | 11                   | 6                   | 320                      | 346                         | -25                      |