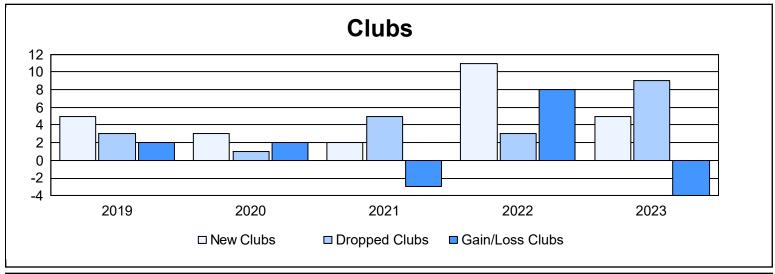

District 316 B As of June 2023 Cumulative

| Year      | New<br>Clubs | Dropped<br>Clubs | Gain/<br>Loss<br>Clubs | New<br>Members | Charter<br>Members | Reinstate<br>Members | Transfer<br>Members | Total<br>Member<br>Added | Total<br>Members<br>Dropped | Gain/<br>Loss<br>Members |
|-----------|--------------|------------------|------------------------|----------------|--------------------|----------------------|---------------------|--------------------------|-----------------------------|--------------------------|
| 2018-2019 | 5            | 3                | 2                      | 235            | 124                | 5                    | 6                   | 370                      | 338                         | 32                       |
| 2019-2020 | 3            | 1                | 2                      | 104            | 65                 | 5                    | 5                   | 179                      | 398                         | -219                     |
| 2020-2021 | 2            | 5                | -3                     | 181            | 57                 | 17                   | 10                  | 265                      | 305                         | -40                      |
| 2021-2022 | 11           | 3                | 8                      | 259            | 237                | 10                   | 1                   | 507                      | 299                         | 208                      |
| 2022-2023 | 5            | 9                | -4                     | 135            | 123                | 17                   | 6                   | 281                      | 389                         | -108                     |
| Average   | 5            | 4                | 1                      | 183            | 121                | 11                   | 6                   | 320                      | 346                         | -25                      |